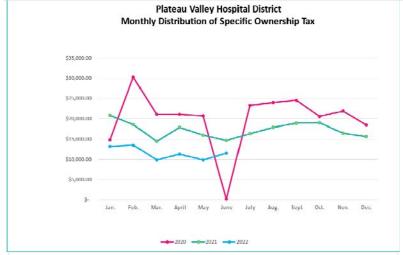

|                 |                  |                   |           | June,<br>2022 |                            |                   |            |                   |
|-----------------|------------------|-------------------|-----------|---------------|----------------------------|-------------------|------------|-------------------|
|                 |                  | Write Offs        | Net       |               | Operating                  | Net<br>Ordinary   | Other      | Net               |
|                 | Charges          | Misc. Inc.        | Receipts  |               | Expense                    | Income            | Income/Exp | Income/(Loss)     |
| Clinic-Collbran | 53,291.06        | -23,194.97        | 30,096.09 |               | -86,420.84                 | -56,324.75        | 0.00       | -56,324.75        |
| Clinic-Mesa     | 7,593.55         | -4,604.26         | 2,989.29  |               | -19,877.13                 | -16,887.84        | 0.00       | -16,887.84        |
| PVHS            | 0.00             | 0.00              | 0.00      |               | -10.00                     | -10.00            | 0.00       | -10.00            |
| Rental Building | 745.00           | 0.00              | 745.00    |               | -2,250.57                  | -1,505.57         | 0.00       | -1,505.57         |
| Administrative  | 0.00             | 0.00              | 0.00      | _             | <u>-18,658.29</u>          | -18,658.29        | 63,094.94  | 44,436.65         |
| Total           | <u>61,629.61</u> | <u>-27,799.23</u> | 33,830.38 | -             | <u>=</u> <u>127,216.83</u> | <u>-93,386.45</u> | 63,094.94  | <u>-30,291.51</u> |