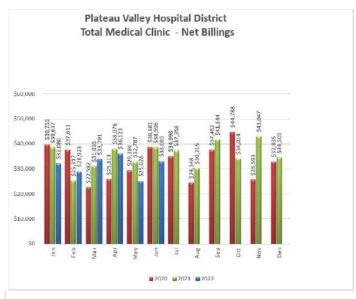

|                 |                  |                   |           | June,<br>2022 |                            |                   |            |                   |
|-----------------|------------------|-------------------|-----------|---------------|----------------------------|-------------------|------------|-------------------|
|                 |                  | Write Offs        | Net       |               | Operating                  | Net<br>Ordinary   | Other      | Net               |
|                 | Charges          | Misc. Inc.        | Receipts  |               | Expense                    | Income            | Income/Exp | Income/(Loss)     |
| Clinic-Collbran | 53,291.06        | -23,194.97        | 30,096.09 |               | -86,420.84                 | -56,324.75        | 0.00       | -56,324.75        |
| Clinic-Mesa     | 7,593.55         | -4,604.26         | 2,989.29  |               | -19,877.13                 | -16,887.84        | 0.00       | -16,887.84        |
| PVHS            | 0.00             | 0.00              | 0.00      |               | -10.00                     | -10.00            | 0.00       | -10.00            |
| Rental Building | 745.00           | 0.00              | 745.00    |               | -2,250.57                  | -1,505.57         | 0.00       | -1,505.57         |
| Administrative  | 0.00             | 0.00              | 0.00      | _             | <u>-18,658.29</u>          | -18,658.29        | 63,094.94  | 44,436.65         |
| Total           | <u>61,629.61</u> | <u>-27,799.23</u> | 33,830.38 | -             | <u>=</u> <u>127,216.83</u> | <u>-93,386.45</u> | 63,094.94  | <u>-30,291.51</u> |