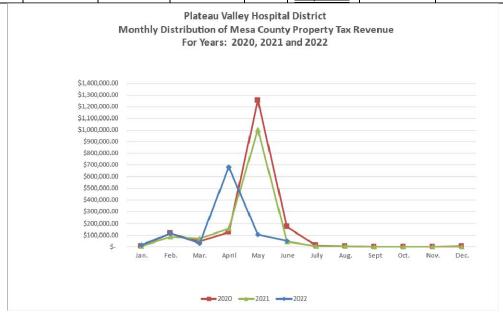

|                 |                  |                   |           | June,<br>2022 |                            |                   |            |                   |
|-----------------|------------------|-------------------|-----------|---------------|----------------------------|-------------------|------------|-------------------|
|                 |                  | Write Offs        | Net       |               | Operating                  | Net<br>Ordinary   | Other      | Net               |
|                 | Charges          | Misc. Inc.        | Receipts  |               | Expense                    | Income            | Income/Exp | Income/(Loss)     |
| Clinic-Collbran | 53,291.06        | -23,194.97        | 30,096.09 |               | -86,420.84                 | -56,324.75        | 0.00       | -56,324.75        |
| Clinic-Mesa     | 7,593.55         | -4,604.26         | 2,989.29  |               | -19,877.13                 | -16,887.84        | 0.00       | -16,887.84        |
| PVHS            | 0.00             | 0.00              | 0.00      |               | -10.00                     | -10.00            | 0.00       | -10.00            |
| Rental Building | 745.00           | 0.00              | 745.00    |               | -2,250.57                  | -1,505.57         | 0.00       | -1,505.57         |
| Administrative  | 0.00             | 0.00              | 0.00      | _             | <u>-18,658.29</u>          | -18,658.29        | 63,094.94  | 44,436.65         |
| Total           | <u>61,629.61</u> | <u>-27,799.23</u> | 33,830.38 | -             | <u>=</u> <u>127,216.83</u> | <u>-93,386.45</u> | 63,094.94  | <u>-30,291.51</u> |