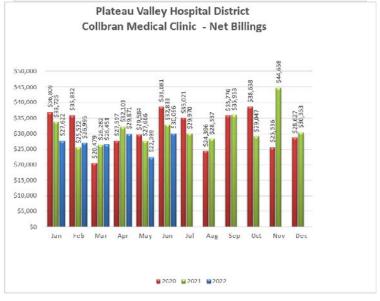

|                 |                  |                   |           | June,<br>2022 |                            |                   |            |                   |
|-----------------|------------------|-------------------|-----------|---------------|----------------------------|-------------------|------------|-------------------|
|                 |                  | Write Offs        | Net       |               | Operating                  | Net<br>Ordinary   | Other      | Net               |
|                 | Charges          | Misc. Inc.        | Receipts  |               | Expense                    | Income            | Income/Exp | Income/(Loss)     |
| Clinic-Collbran | 53,291.06        | -23,194.97        | 30,096.09 |               | -86,420.84                 | -56,324.75        | 0.00       | -56,324.75        |
| Clinic-Mesa     | 7,593.55         | -4,604.26         | 2,989.29  |               | -19,877.13                 | -16,887.84        | 0.00       | -16,887.84        |
| PVHS            | 0.00             | 0.00              | 0.00      |               | -10.00                     | -10.00            | 0.00       | -10.00            |
| Rental Building | 745.00           | 0.00              | 745.00    |               | -2,250.57                  | -1,505.57         | 0.00       | -1,505.57         |
| Administrative  | 0.00             | 0.00              | 0.00      | _             | <u>-18,658.29</u>          | -18,658.29        | 63,094.94  | 44,436.65         |
| Total           | <u>61,629.61</u> | <u>-27,799.23</u> | 33,830.38 | -             | <u>=</u> <u>127,216.83</u> | <u>-93,386.45</u> | 63,094.94  | <u>-30,291.51</u> |