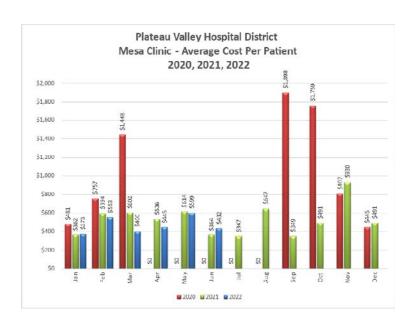

**Totals 526 58 9.07 600 51.5 11.65 308 65.5 4.70**Mesa Clinic

EW EW SR ВН ΕW SR 2022 days SR ave BH pt days pt days ave pt BH ave 2 2 Jan 8 4.00 13 6.50 32 6.00 5.33 1.5 Feb 13 8.67 8 0.5 16.00 15 5.00 3.00 1.5 12.67 32 6.50 Mar 4 1 4.00 19 4.92 Apr 7 1 7.00 6 0.5 12.00 31 7.50 4.13 May 10 1 10.00 13 1 13.00 18 5.00 3.60 Jun 13 1.5 8.67 12 1 12.00 21 6.00 3.50 Jul #DIV/0! #DIV/0! #DIV/0! #DIV/0! #DIV/0! #DIV/0! Aug Sep #DIV/0! #DIV/0! #DIV/0! Oct #DIV/0! #DIV/0! #DIV/0! Nov #DIV/0! #DIV/0! #DIV/0! Dec #DIV/0! #DIV/0! #DIV/0! Totals 55 8 6.88 71 6.5 10.92 149 36.00 4.14