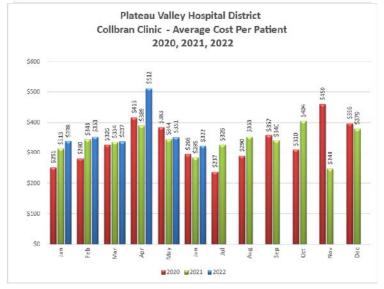

Collbran Clinic

|      | EW  | EW   | EW      | SR  | SR   | SR      |       | ВН   | ВН      |
|------|-----|------|---------|-----|------|---------|-------|------|---------|
| 2022 | pt  | days | ave     | pt  | days | ave     | BH pt | days | ave     |
| Jan  | 89  | 10   | 8.90    | 103 | 9    | 11.44   | 60    | 12   | 5.00    |
| Feb  | 98  | 11.5 | 8.52    | 79  | 5.5  | 14.36   | 46    | 10   | 4.60    |
| Mar  | 84  | 10   | 8.40    | 123 | 10.5 | 11.71   | 61    | 12.5 | 4.88    |
| Apr  | 64  | 7    | 9.14    | 84  | 7.5  | 11.20   | 34    | 9.5  | 3.58    |
| May  | 87  | 9    | 9.67    | 111 | 10   | 11.10   | 47    | 10   | 4.70    |
| Jun  | 104 | 10.5 | 9.90    | 100 | 9    | 11.11   | 60    | 11.5 | 5.22    |
| Jul  |     |      | #DIV/0! |     |      | #DIV/0! |       |      | #DIV/0! |
| Aug  |     |      | #DIV/0! |     |      | #DIV/0! |       |      | #DIV/0! |
| Sep  |     |      | #DIV/0! |     |      | #DIV/0! |       |      | #DIV/0! |
| Oct  |     |      | #DIV/0! |     |      | #DIV/0! |       |      | #DIV/0! |
| Nov  |     |      | #DIV/0! |     |      | #DIV/0! |       |      | #DIV/0! |
| Dec  |     |      | #DIV/0! |     |      | #DIV/0! |       |      | #DIV/0! |
|      | •   |      |         |     |      |         |       |      | -       |