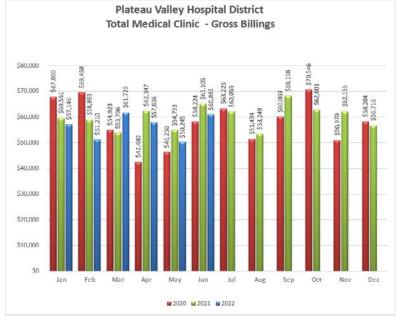

|               | Jan   | Feb  | Mar   | Apr  | May   | Jun   | Jul  | Aug  | Sept | Oct   | Nov   | Dec  | YTD   |
|---------------|-------|------|-------|------|-------|-------|------|------|------|-------|-------|------|-------|
| Total Dr Appt | 143   | 154  | 188   | 157  | 183   | 194   |      |      |      |       |       |      | 1019  |
| Dr # Days     | 19    | 18   | 20.5  | 19.5 | 19    | 19.5  |      |      |      |       |       |      | 115.5 |
| Dr Ave/Day    | 10.11 | 9.83 | 10.10 | 9.13 | 10.42 | 10.46 | #### | #### | #### | ##### | ##### | #### | 10.01 |
| Dr phone      | 49    | 23   | 19    | 21   | 15    | 10    |      |      |      |       |       |      | 137   |
| FNP Appt      | 36    | 37   | 55    | 27   | 43    | 50    |      |      |      |       |       |      | 248   |
| FNP Day       | 12    | 10   | 13    | 9.5  | 10    | 12    |      |      |      |       |       |      | 66    |
| FNP Ave/Day   | 5.00  | 4.60 | 4.88  | 3.58 | 4.70  | 5.22  | #### | #### | #### | ##### | ##### | #### | 4.70  |
| FNP phone     | 24    | 9    | 6     | 7    | 4     | 10    |      |      |      |       |       |      | 60    |
| Lab/Inj       | 49    | 47   | 42    | 55   | 42    | 46    |      |      |      |       |       |      | 281   |
| Pharm         | 7     | 5    | 6     | 10   | 4     | 19    |      |      |      |       |       |      | 51    |
| AH Pharm      | 0     | 0    | 0     | 0    | 0     | 0     |      |      |      |       |       |      | 0     |
| After Hours   | 2     | 1    | 3     | 2    | 2     | 4     |      |      |      |       |       |      | 14    |
| Other         | 3     | 3    | 7     | 3    | 3     | 7     |      |      |      |       |       |      | 26    |

| Paged Calls    | 18    | 17    | 23   | 17    | 28    |       |      |      |      |       |       |      | 103   |
|----------------|-------|-------|------|-------|-------|-------|------|------|------|-------|-------|------|-------|
| Clinic New Pt  | 18    | 5     | 12   | 9     | 9     | 22    |      |      |      |       |       |      | 75    |
| Clinic 1X Pt   | 0     | 0     | 0    | 0     | 0     | 0     |      |      |      |       |       |      | 0     |
| M - Dr Appt    | 22    | 20    | 23   | 13    | 22    | 21    |      |      |      |       |       |      | 121   |
| M - # Days     | 2     | 2     | 2.5  | 1.5   | 2     | 2.5   |      |      |      |       |       |      | 12.5  |
| M - Ave/ day   | 13.50 | 10.50 | 9.20 | 10.00 | 11.50 | 10.00 | #### | #### | #### | ##### | ##### | #### | 10.72 |
| M - DR phone   | 5     | 1     | 0    | 2     | 1     | 4     |      |      |      |       |       |      | 13    |
| M - FNP appt   | 22    | 8     | 27   | 31    | 14    | 17    |      |      |      |       |       |      | 119   |
| M - FNP # day  | 6.0   | 5.0   | 6.5  | 7.5   | 5.0   | 6.0   |      |      |      |       |       |      | 36    |
| M - FNP ave/da | 4.50  | 3.00  | 4.92 | 4.80  | 3.60  | 3.50  | #### | #### | #### | ##### | ##### | #### | 4.14  |
| M - FNP phone  | 5     | 7     | 5    | 5     | 4     | 4     |      |      |      |       |       |      | 30    |
| M - MA appt    | 15    | 8     | 15   | 17    | 4     | 10    |      |      |      |       |       |      | 69    |
| M - Pharm      | 1     | 1     | 1    | 0     | 3     | 0     |      |      |      |       |       |      | 6     |
| M - Other      | 0     | 1     | 0    | 2     | 0     | 0     |      |      |      |       |       |      | 3     |
| M - New Pt     | 1     | 3     | 3    | 3     | 1     | 3     |      |      |      |       |       |      | 14    |
| M - 1 X Pt     | 0     | 0     | 1    | 0     | 0     | 0     |      |      |      |       |       |      | 1     |