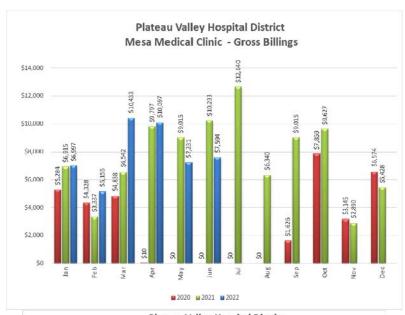

|                 |                  |                   |           | June,<br>2022 |                            |                   |            |                   |
|-----------------|------------------|-------------------|-----------|---------------|----------------------------|-------------------|------------|-------------------|
|                 |                  | Write Offs        | Net       |               | Operating                  | Net<br>Ordinary   | Other      | Net               |
|                 | Charges          | Misc. Inc.        | Receipts  |               | Expense                    | Income            | Income/Exp | Income/(Loss)     |
| Clinic-Collbran | 53,291.06        | -23,194.97        | 30,096.09 |               | -86,420.84                 | -56,324.75        | 0.00       | -56,324.75        |
| Clinic-Mesa     | 7,593.55         | -4,604.26         | 2,989.29  |               | -19,877.13                 | -16,887.84        | 0.00       | -16,887.84        |
| PVHS            | 0.00             | 0.00              | 0.00      |               | -10.00                     | -10.00            | 0.00       | -10.00            |
| Rental Building | 745.00           | 0.00              | 745.00    |               | -2,250.57                  | -1,505.57         | 0.00       | -1,505.57         |
| Administrative  | 0.00             | 0.00              | 0.00      | _             | <u>-18,658.29</u>          | -18,658.29        | 63,094.94  | 44,436.65         |
| Total           | <u>61,629.61</u> | <u>-27,799.23</u> | 33,830.38 | -             | <u>=</u> <u>127,216.83</u> | <u>-93,386.45</u> | 63,094.94  | <u>-30,291.51</u> |