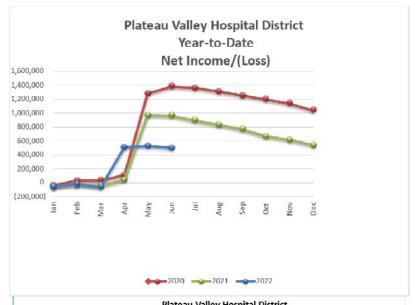

|                 |                  |                   |           | June,<br>2022 |                            |                   |            |                   |
|-----------------|------------------|-------------------|-----------|---------------|----------------------------|-------------------|------------|-------------------|
|                 |                  | Write Offs        | Net       |               | Operating                  | Net<br>Ordinary   | Other      | Net               |
|                 | Charges          | Misc. Inc.        | Receipts  |               | Expense                    | Income            | Income/Exp | Income/(Loss)     |
| Clinic-Collbran | 53,291.06        | -23,194.97        | 30,096.09 |               | -86,420.84                 | -56,324.75        | 0.00       | -56,324.75        |
| Clinic-Mesa     | 7,593.55         | -4,604.26         | 2,989.29  |               | -19,877.13                 | -16,887.84        | 0.00       | -16,887.84        |
| PVHS            | 0.00             | 0.00              | 0.00      |               | -10.00                     | -10.00            | 0.00       | -10.00            |
| Rental Building | 745.00           | 0.00              | 745.00    |               | -2,250.57                  | -1,505.57         | 0.00       | -1,505.57         |
| Administrative  | 0.00             | 0.00              | 0.00      | _             | <u>-18,658.29</u>          | -18,658.29        | 63,094.94  | 44,436.65         |
| Total           | <u>61,629.61</u> | <u>-27,799.23</u> | 33,830.38 | -             | <u>=</u> <u>127,216.83</u> | <u>-93,386.45</u> | 63,094.94  | <u>-30,291.51</u> |