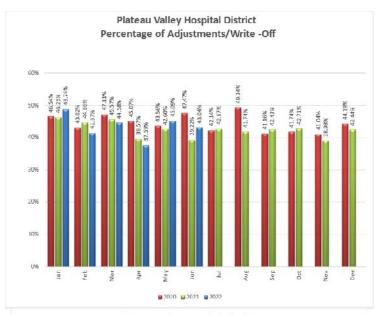

|                 |                  |                   |           | June,<br>2022 |                            |                   |            |                   |
|-----------------|------------------|-------------------|-----------|---------------|----------------------------|-------------------|------------|-------------------|
|                 |                  | Write Offs        | Net       |               | Operating                  | Net<br>Ordinary   | Other      | Net               |
|                 | Charges          | Misc. Inc.        | Receipts  |               | Expense                    | Income            | Income/Exp | Income/(Loss)     |
| Clinic-Collbran | 53,291.06        | -23,194.97        | 30,096.09 |               | -86,420.84                 | -56,324.75        | 0.00       | -56,324.75        |
| Clinic-Mesa     | 7,593.55         | -4,604.26         | 2,989.29  |               | -19,877.13                 | -16,887.84        | 0.00       | -16,887.84        |
| PVHS            | 0.00             | 0.00              | 0.00      |               | -10.00                     | -10.00            | 0.00       | -10.00            |
| Rental Building | 745.00           | 0.00              | 745.00    |               | -2,250.57                  | -1,505.57         | 0.00       | -1,505.57         |
| Administrative  | 0.00             | 0.00              | 0.00      | _             | <u>-18,658.29</u>          | -18,658.29        | 63,094.94  | 44,436.65         |
| Total           | <u>61,629.61</u> | <u>-27,799.23</u> | 33,830.38 | -             | <u>=</u> <u>127,216.83</u> | <u>-93,386.45</u> | 63,094.94  | <u>-30,291.51</u> |