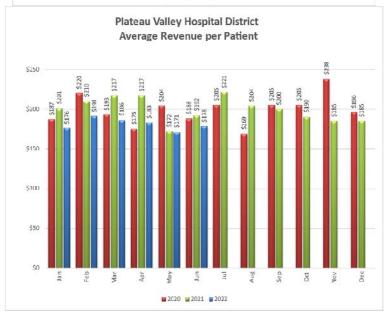

|                 |                  |                   |           | June,<br>2022 |                            |                   |            |                   |
|-----------------|------------------|-------------------|-----------|---------------|----------------------------|-------------------|------------|-------------------|
|                 |                  | Write Offs        | Net       |               | Operating                  | Net<br>Ordinary   | Other      | Net               |
|                 | Charges          | Misc. Inc.        | Receipts  |               | Expense                    | Income            | Income/Exp | Income/(Loss)     |
| Clinic-Collbran | 53,291.06        | -23,194.97        | 30,096.09 |               | -86,420.84                 | -56,324.75        | 0.00       | -56,324.75        |
| Clinic-Mesa     | 7,593.55         | -4,604.26         | 2,989.29  |               | -19,877.13                 | -16,887.84        | 0.00       | -16,887.84        |
| PVHS            | 0.00             | 0.00              | 0.00      |               | -10.00                     | -10.00            | 0.00       | -10.00            |
| Rental Building | 745.00           | 0.00              | 745.00    |               | -2,250.57                  | -1,505.57         | 0.00       | -1,505.57         |
| Administrative  | 0.00             | 0.00              | 0.00      | _             | <u>-18,658.29</u>          | -18,658.29        | 63,094.94  | 44,436.65         |
| Total           | <u>61,629.61</u> | <u>-27,799.23</u> | 33,830.38 | -             | <u>=</u> <u>127,216.83</u> | <u>-93,386.45</u> | 63,094.94  | <u>-30,291.51</u> |