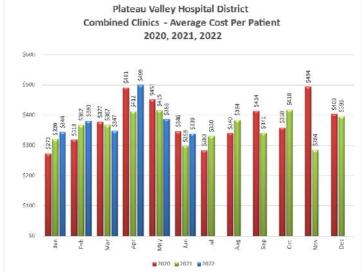

|                 |                  |                   |           | June,<br>2022 |                            |                   |            |                   |
|-----------------|------------------|-------------------|-----------|---------------|----------------------------|-------------------|------------|-------------------|
|                 |                  | Write Offs        | Net       |               | Operating                  | Net<br>Ordinary   | Other      | Net               |
|                 | Charges          | Misc. Inc.        | Receipts  |               | Expense                    | Income            | Income/Exp | Income/(Loss)     |
| Clinic-Collbran | 53,291.06        | -23,194.97        | 30,096.09 |               | -86,420.84                 | -56,324.75        | 0.00       | -56,324.75        |
| Clinic-Mesa     | 7,593.55         | -4,604.26         | 2,989.29  |               | -19,877.13                 | -16,887.84        | 0.00       | -16,887.84        |
| PVHS            | 0.00             | 0.00              | 0.00      |               | -10.00                     | -10.00            | 0.00       | -10.00            |
| Rental Building | 745.00           | 0.00              | 745.00    |               | -2,250.57                  | -1,505.57         | 0.00       | -1,505.57         |
| Administrative  | 0.00             | 0.00              | 0.00      | _             | <u>-18,658.29</u>          | -18,658.29        | 63,094.94  | 44,436.65         |
| Total           | <u>61,629.61</u> | <u>-27,799.23</u> | 33,830.38 | -             | <u>=</u> <u>127,216.83</u> | <u>-93,386.45</u> | 63,094.94  | <u>-30,291.51</u> |