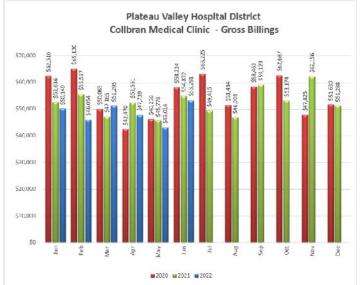

|                 |                  |                   |           | June,<br>2022 |                            |                   |            |                   |
|-----------------|------------------|-------------------|-----------|---------------|----------------------------|-------------------|------------|-------------------|
|                 |                  | Write Offs        | Net       |               | Operating                  | Net<br>Ordinary   | Other      | Net               |
|                 | Charges          | Misc. Inc.        | Receipts  |               | Expense                    | Income            | Income/Exp | Income/(Loss)     |
| Clinic-Collbran | 53,291.06        | -23,194.97        | 30,096.09 |               | -86,420.84                 | -56,324.75        | 0.00       | -56,324.75        |
| Clinic-Mesa     | 7,593.55         | -4,604.26         | 2,989.29  |               | -19,877.13                 | -16,887.84        | 0.00       | -16,887.84        |
| PVHS            | 0.00             | 0.00              | 0.00      |               | -10.00                     | -10.00            | 0.00       | -10.00            |
| Rental Building | 745.00           | 0.00              | 745.00    |               | -2,250.57                  | -1,505.57         | 0.00       | -1,505.57         |
| Administrative  | 0.00             | 0.00              | 0.00      | _             | <u>-18,658.29</u>          | -18,658.29        | 63,094.94  | 44,436.65         |
| Total           | <u>61,629.61</u> | <u>-27,799.23</u> | 33,830.38 | -             | <u>=</u> <u>127,216.83</u> | <u>-93,386.45</u> | 63,094.94  | <u>-30,291.51</u> |