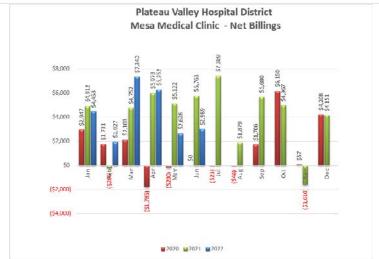

|                 |                  |                   |           | June,<br>2022 |                            |                   |            |                   |
|-----------------|------------------|-------------------|-----------|---------------|----------------------------|-------------------|------------|-------------------|
|                 |                  | Write Offs        | Net       |               | Operating                  | Net<br>Ordinary   | Other      | Net               |
|                 | Charges          | Misc. Inc.        | Receipts  |               | Expense                    | Income            | Income/Exp | Income/(Loss)     |
| Clinic-Collbran | 53,291.06        | -23,194.97        | 30,096.09 |               | -86,420.84                 | -56,324.75        | 0.00       | -56,324.75        |
| Clinic-Mesa     | 7,593.55         | -4,604.26         | 2,989.29  |               | -19,877.13                 | -16,887.84        | 0.00       | -16,887.84        |
| PVHS            | 0.00             | 0.00              | 0.00      |               | -10.00                     | -10.00            | 0.00       | -10.00            |
| Rental Building | 745.00           | 0.00              | 745.00    |               | -2,250.57                  | -1,505.57         | 0.00       | -1,505.57         |
| Administrative  | 0.00             | 0.00              | 0.00      | _             | <u>-18,658.29</u>          | -18,658.29        | 63,094.94  | 44,436.65         |
| Total           | <u>61,629.61</u> | <u>-27,799.23</u> | 33,830.38 | -             | <u>=</u> <u>127,216.83</u> | <u>-93,386.45</u> | 63,094.94  | <u>-30,291.51</u> |